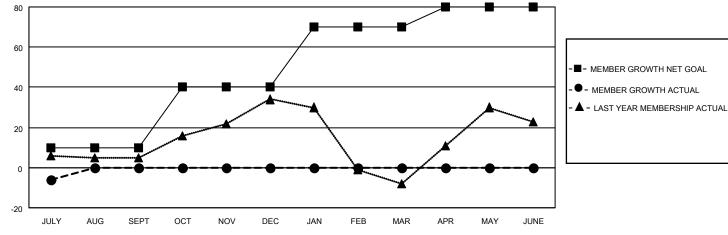

## MONTHLY MEMBERSHIP PROGRESS REPORT

LOCATION GUYANA District 60 A Results as of: 7/31/2021

| Clubs         |               |             |               | Members               |                        |                         |                                                    |  |
|---------------|---------------|-------------|---------------|-----------------------|------------------------|-------------------------|----------------------------------------------------|--|
|               | RESULTS FOR   | R 2021-2022 |               | RESULTS FOR 2021-2022 |                        |                         |                                                    |  |
| QUARTER       | NEW CLUB GOAL | NEW CLUBS   | DROPPED CLUBS | QUARTER MEM           | BER GROWTH NET<br>GOAL | MEMBER GROWTH<br>ACTUAL | DROPPED<br>MEMBERS ACTUAL<br>(including transfers) |  |
| JULY/AUG/SEPT | 0             | 0           | 0             | JULY/AUG/SEPT         | 10                     | 5                       | 10                                                 |  |
| OCT/NOV/DEC   | 0             | 0           | 0             | OCT/NOV/DEC           | 30                     | 0                       | 0                                                  |  |
| JAN/FEB/MAR   | 0             | 0           | 0             | JAN/FEB/MAR           | 30                     | 0                       | 0                                                  |  |
| APR/MAY/JUNE  | 1             | 0           | 0             | APR/MAY/JUNE          | 10                     | 0                       | 0                                                  |  |